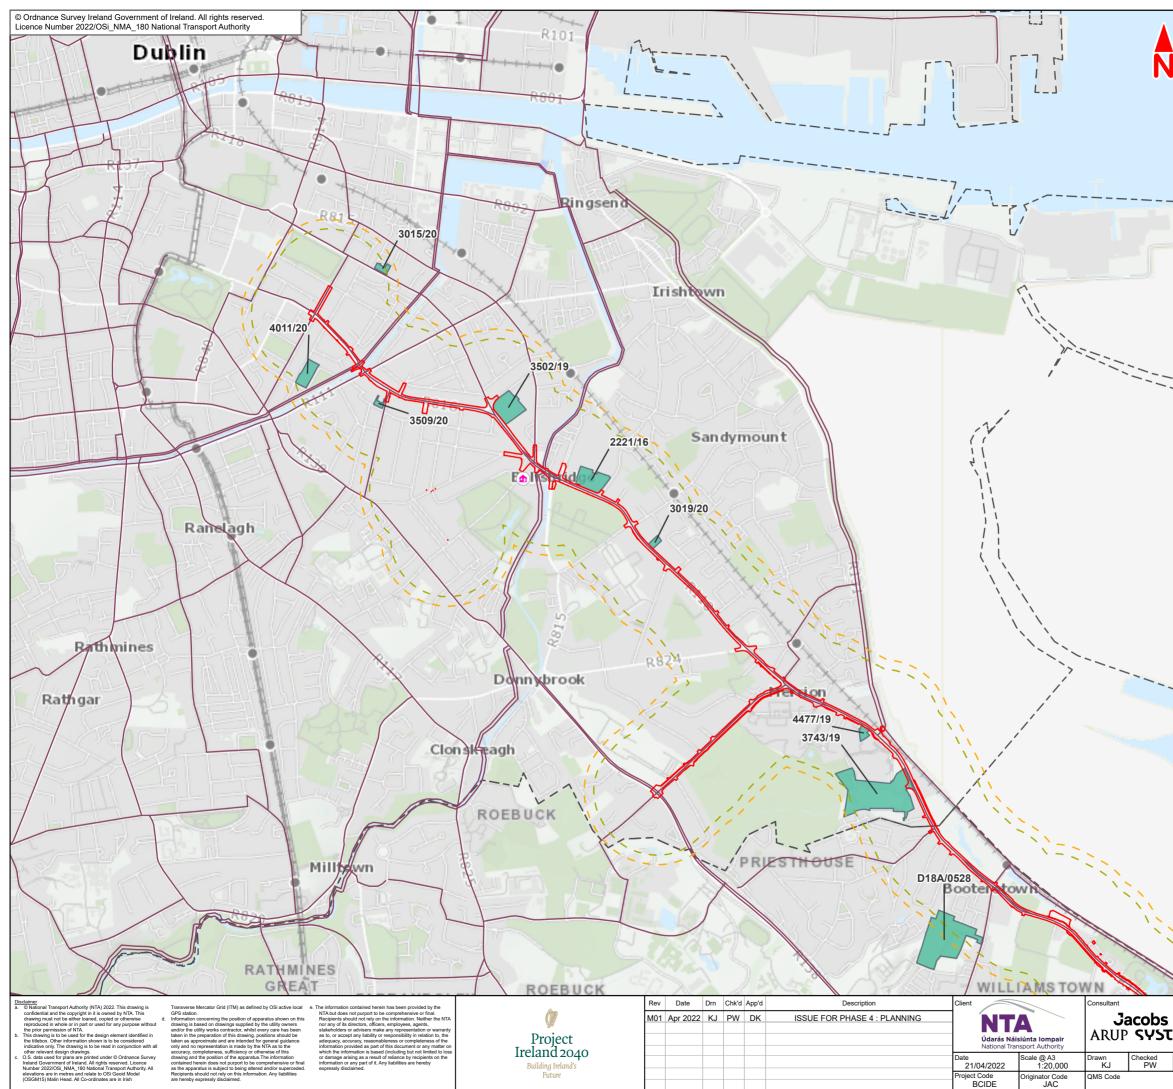

## **21.2** Cumulative Effects: Shortlisted Planning Applications and other Projects within 500m

| Legend | 1:                                                         |
|--------|------------------------------------------------------------|
|        | Belfield/Blackrock to City Centre Core Bus Corridor Scheme |
| 22)    | 500m buffer                                                |
| 22)    | 350m buffer                                                |
| 22)    | 300m buffer                                                |
| 22)    | 250m buffer                                                |
| 22)    | 50m buffer                                                 |
|        | Strategic Housing Development (SHD)                        |
|        | Greater Dublin Area (GDA) Cycle Network Plan (MP 34)       |
|        | Scheme C3 Screened Application                             |
| [_]    | Local authority boundary                                   |

## Title BUSCONNECTS DUBLIN CORE BUS CORRIDORS INFRASTRUCTURE WORKS Drawing Title Blelfield/Blackrock to City Centre Core Bus Corridor Scheme

Figure 21.2

Cumulative Effects: Shortlisted Plannie Applications and other Projects within 500m