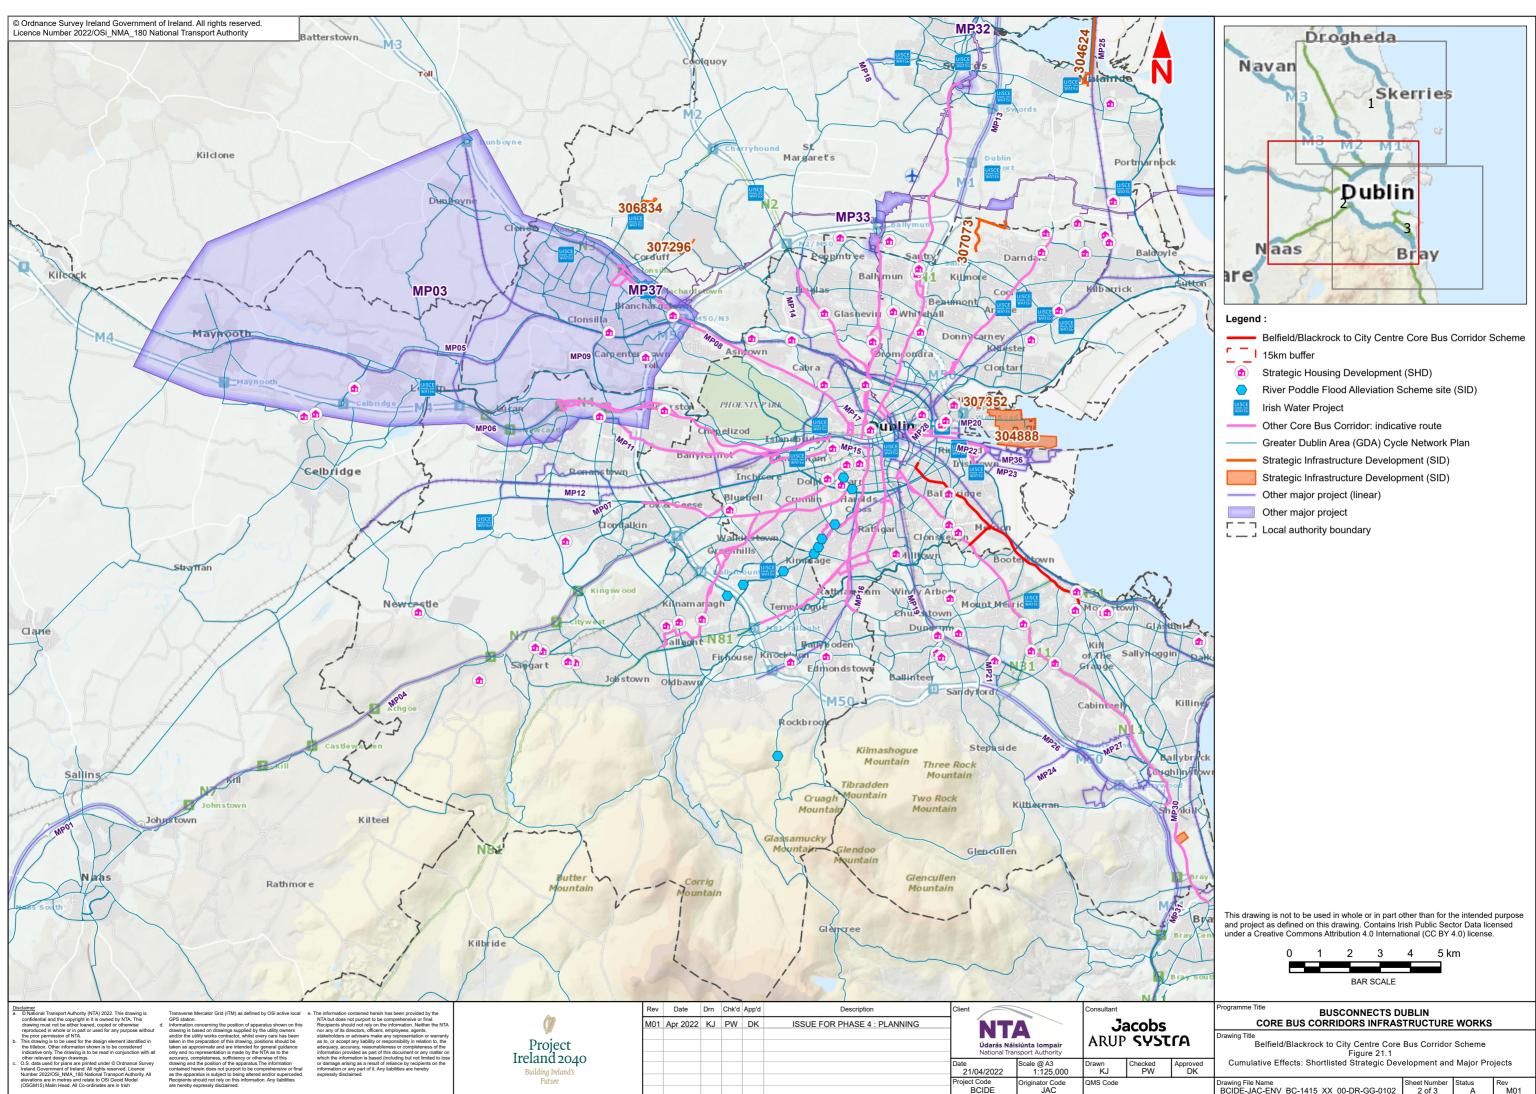

## **21.1** Cumulative Effects: Shortlisted Strategic Development and Major Projects

| l |   |   |  |
|---|---|---|--|
| ۱ |   |   |  |
|   | ۱ |   |  |
| 1 | 1 | ſ |  |
| I |   |   |  |
| l |   |   |  |
| 5 |   |   |  |
|   |   |   |  |

Approved DK

| Legend :                                                                                                                                                          |
|-------------------------------------------------------------------------------------------------------------------------------------------------------------------|
| Belfield/Blackrock to City Centre Core Bus Corridor Scheme                                                                                                        |
| └ └ 15km buffer                                                                                                                                                   |
| ☐ ☐                                                                                                                                                               |
| River Poddle Flood Alleviation Scheme site (SID)                                                                                                                  |
| uisce water Project                                                                                                                                               |
| Greater Dublin Area (GDA) Cycle Network Plan                                                                                                                      |
| Strategic Infrastructure Development (SID)                                                                                                                        |
| Strategic Infrastructure Development (SID)                                                                                                                        |
| Other major project (linear)                                                                                                                                      |
| Other major project                                                                                                                                               |
| Local authority boundary                                                                                                                                          |
|                                                                                                                                                                   |
|                                                                                                                                                                   |
|                                                                                                                                                                   |
|                                                                                                                                                                   |
|                                                                                                                                                                   |
|                                                                                                                                                                   |
|                                                                                                                                                                   |
|                                                                                                                                                                   |
|                                                                                                                                                                   |
|                                                                                                                                                                   |
|                                                                                                                                                                   |
|                                                                                                                                                                   |
|                                                                                                                                                                   |
|                                                                                                                                                                   |
|                                                                                                                                                                   |
|                                                                                                                                                                   |
|                                                                                                                                                                   |
|                                                                                                                                                                   |
|                                                                                                                                                                   |
|                                                                                                                                                                   |
|                                                                                                                                                                   |
|                                                                                                                                                                   |
|                                                                                                                                                                   |
| This drawing is not to be used in whole or in part other than for the intended purpose                                                                            |
| and project as defined on this drawing. Contains Irish Public Sector Data licensed<br>under a Creative Commons Attribution 4.0 International (CC BY 4.0) license. |
| 0 1 2 3 4 5km                                                                                                                                                     |
|                                                                                                                                                                   |
| BAR SCALE                                                                                                                                                         |
| Programme Title                                                                                                                                                   |
| BUSCONNECTS DUBLIN<br>CORE BUS CORRIDORS INFRASTRUCTURE WORKS                                                                                                     |
| Drawing Title                                                                                                                                                     |
| Belfield/Blackrock to City Centre Core Bus Corridor Scheme<br>Figure 21.1                                                                                         |
| Cumulative Effects: Shortlisted Strategic Development and Major Projects                                                                                          |
| Drawing File Name         Sheet Number         Status         Rev           BCIDE-JAC-ENV_BC-1415_XX_00-DR-GG-0101         1 of 3         A         M01           |

| - |                                        |              |        |     |
|---|----------------------------------------|--------------|--------|-----|
|   | BCIDE-JAC-ENV BC-1415 XX 00-DR-GG-0102 | 2 of 3       | A      | M01 |
|   | Drawing File Name                      | Sheet Number | Status | Rev |