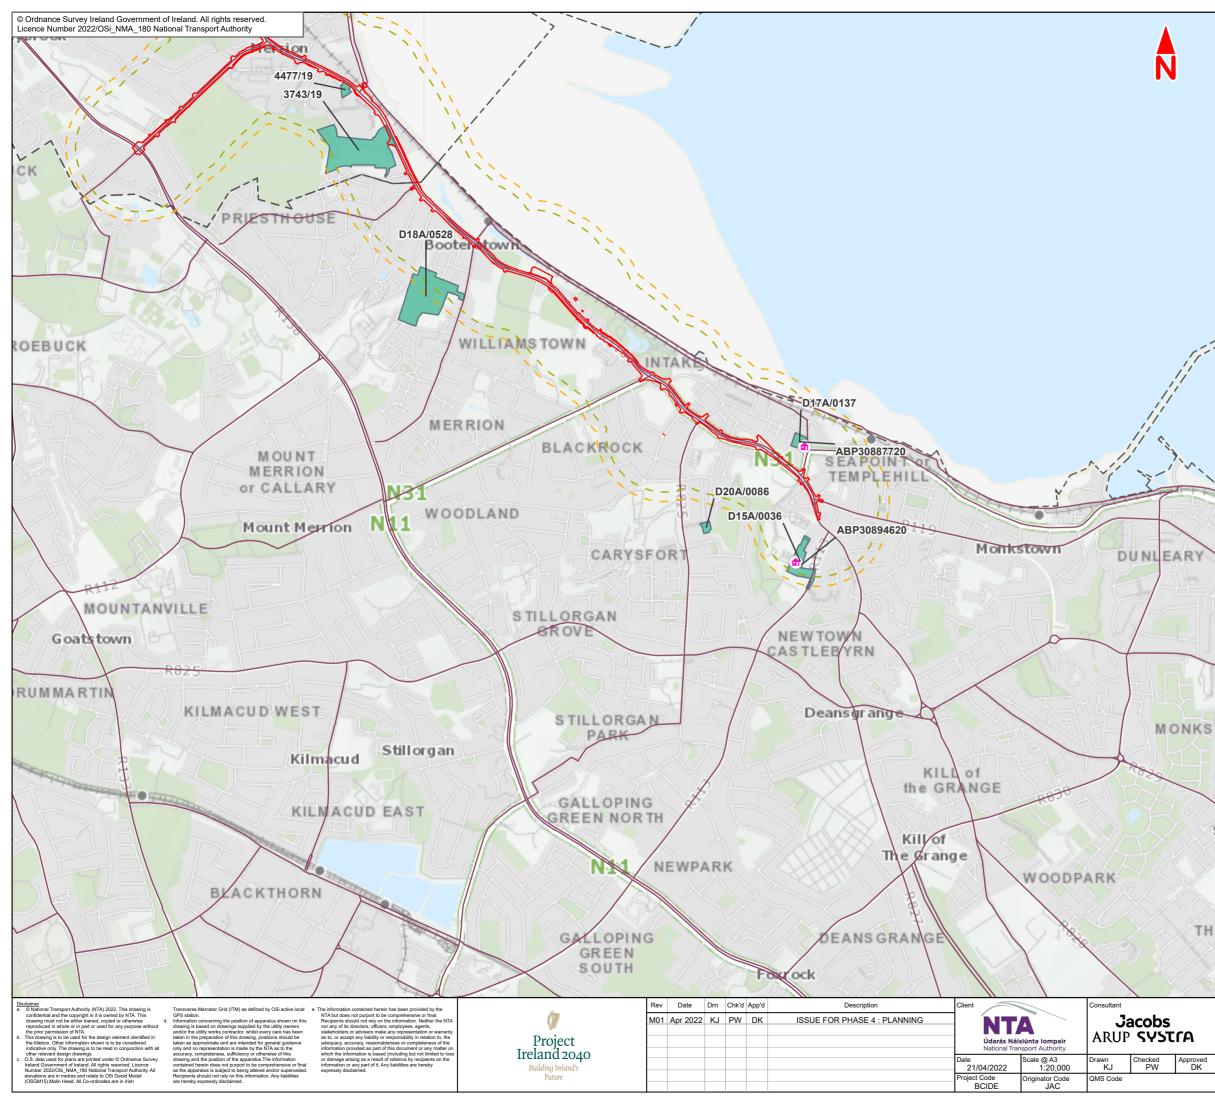

## **21.2** Cumulative Effects: Shortlisted Planning Applications and other Projects within 500m

| Legend | 1:                                                         |
|--------|------------------------------------------------------------|
|        | Belfield/Blackrock to City Centre Core Bus Corridor Scheme |
| 22)    | 500m buffer                                                |
| 22)    | 350m buffer                                                |
| 22)    | 300m buffer                                                |
| 22)    | 250m buffer                                                |
| 22)    | 50m buffer                                                 |
|        | Strategic Housing Development (SHD)                        |
|        | Greater Dublin Area (GDA) Cycle Network Plan (MP 34)       |
|        | Scheme C3 Screened Application                             |
| [_]    | Local authority boundary                                   |

## Title BUSCONNECTS DUBLIN CORE BUS CORRIDORS INFRASTRUCTURE WORKS Drawing Title Blelfield/Blackrock to City Centre Core Bus Corridor Scheme

Figure 21.2

Cumulative Effects: Shortlisted Plannie Applications and other Projects within 500m